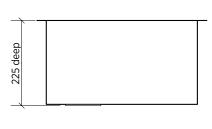

SUMMARY Single bowl, standard

ORDER CODE 191695 Tetra 430 old code: SKS-T430

BOWL SIZE 380 x 400 mm, 225 mm deep

CAPACITY 33 litres

WASTE Includes square basket waste

ACCESSORIES A variety of accessories is available.