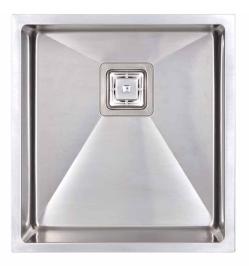

## **TETRA 430**

STAINLESS STEEL SINK

## Sink art. Bold, minimalist aesthetic. Handcrafted excellence. Undermount or abovemount.

Create an atmosphere of design excellence with a Tetra handcrafted stainless steel sink. Inspired by a strong reductive aesthetic, the Tetra series perfectly complements minimalist and contemporary architectural design. Superior edge finish means that Tetra sinks are suitable for abovemount or undermount installation.

- minimalist bold design, refined industrial aesthetic
- beautiful lines and geometries
- highest quality individually handcrafted
- designed for abovemount or undermount installation, superior edge finish
- 1.2mm thick premium 304 grade stainless steel
- sleek brushed satin finish
- deep, large capacity bowls
- easy to clean corners, 10mm radii
- sound deadening
- distinctive square basket waste