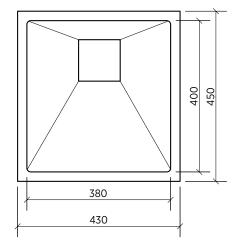

SUMMARY Single bowl, standard

ORDER CODE 191695 Tetra 430 old code: SKS-T430

BOWL SIZE 380 x 400 mm, 225 mm deep

CAPACITY 33 litres

WASTE Includes square basket waste

ACCESSORIES A variety of accessories is available.